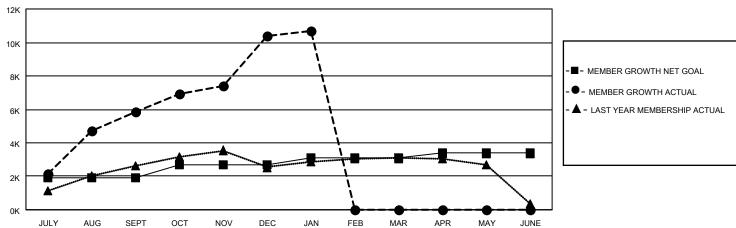

# Multiple District 325

JAN/FEB/MAR

APR/MAY/JUNE

Results as of: 1/31/2021

**LOCATION: NEPAL** 

89

0

|   | Members               |                       |                         |                                                    |  |  |  |  |  |
|---|-----------------------|-----------------------|-------------------------|----------------------------------------------------|--|--|--|--|--|
| ╝ | RESULTS FOR 2020-2021 |                       |                         |                                                    |  |  |  |  |  |
|   | QUARTER MEMB          | ER GROWTH NET<br>GOAL | MEMBER GROWTH<br>ACTUAL | DROPPED<br>MEMBERS ACTUAL<br>(including transfers) |  |  |  |  |  |
|   | JULY/AUG/SEPT         | 1920                  | 6,651                   | 707                                                |  |  |  |  |  |
|   | OCT/NOV/DEC           | 761                   | 6,070                   | 1,478                                              |  |  |  |  |  |

### GOALS AND ACTUAL MEMBERS CUMULATIVE

| DROPPED CLUBS: 2 |       | 1118 CLUBS OF 1650 ADDED 1 OR<br>MORE NEW MEMBERS | GENDER DISTRIBUTION  MALE 29,934 (71.35%) |                 |        |
|------------------|-------|---------------------------------------------------|-------------------------------------------|-----------------|--------|
| DROPPED MEMBERS  |       |                                                   | FEMALE                                    | 12,017 (28.65%) |        |
| DECEASED         | 10    | CLICK HERE FOR CUMULATIVE                         | TOTAL FAMILY UNIT MEMBERS                 |                 | 30,594 |
| CLUB CANCELLED   | 0     | MEMBERSHIP DATA                                   |                                           |                 | 00.405 |
| OTHER            | 2,262 |                                                   | FAMILY MEMBERS PAYING HALF 20,            |                 | 20,105 |
| TOTAL            | 2,272 |                                                   |                                           |                 |        |