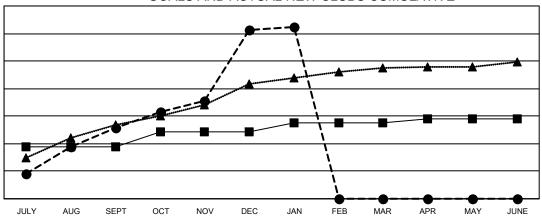

#### Clubs **RESULTS FOR 2020-2021** DROPPED CLUBS NEW CLUB GOAL **NEW CLUBS QUARTER** 95 128 2 JULY/AUG/SEPT 27 179 0 OCT/NOV/DEC 15 5 JAN/FEB/MAR 0 APR/MAY/JUNE

### GOALS AND ACTUAL NEW CLUBS CUMULATIVE

-■- CURRENT YEAR GOALS FOR NEW CLUBS

CURRENT YEAR ACTUAL NEW CLUBS

▲ - LAST YEAR ACTUAL NEW CLUBS